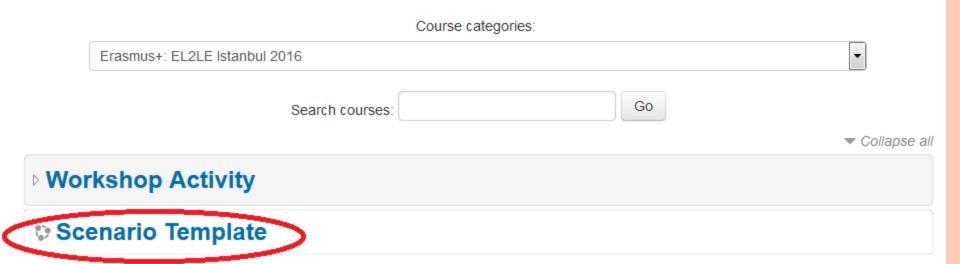

## **Course categories**

► Erasmus+: "Early Learn to Learn Environment"

Erasmus+: EL2LE Istanbul 2016(1)

- In order to download the Scenario Template
- Click Course 'Scenario Template'
- Then click Excel File 'Scenario Template'

# **Scenario Template**

- When you have make your Lesson Plan, In order to Upload you Lesson to Moodle
- o Click Menu Title 'Erasmus+:EL2LE Istanbul 2016'
- Then click Category 'Workshop Activity'