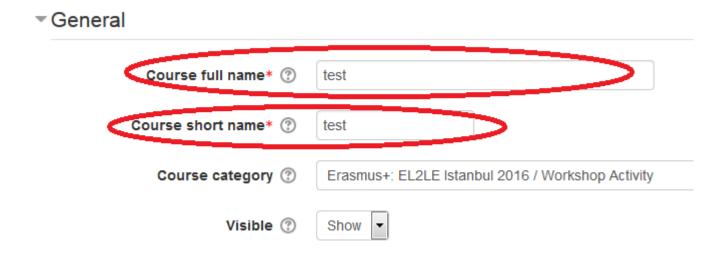

# Course categories: Erasmus+: EL2LE Istanbul 2016 / Workshop Activity Search courses: Add a new course

- In order to make your Course
- Click 'Add a New Course'
- Fill in 'Course Full Name' and 'Course Short Name' with the same name.