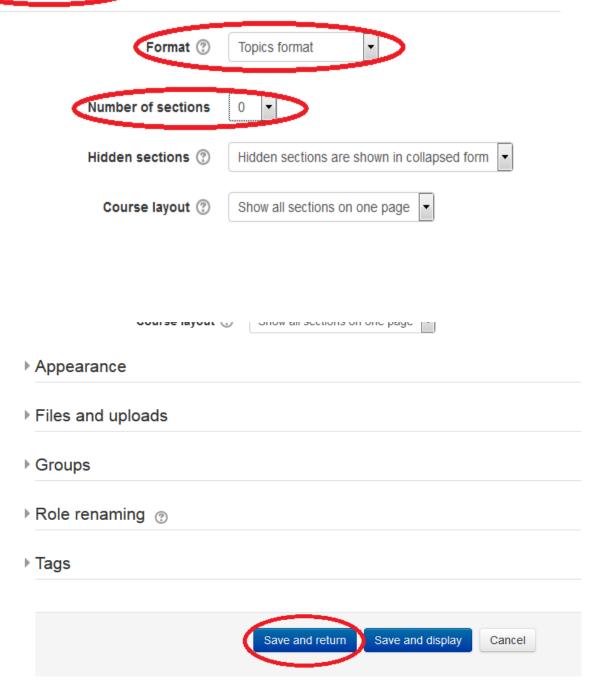

### Course format

- Go down to 'Course Format' topic
- Click 'Course Format'
- Choose 'Topics Format'
- Choose '0'Number ofSections
- Then click 'Save and Return'