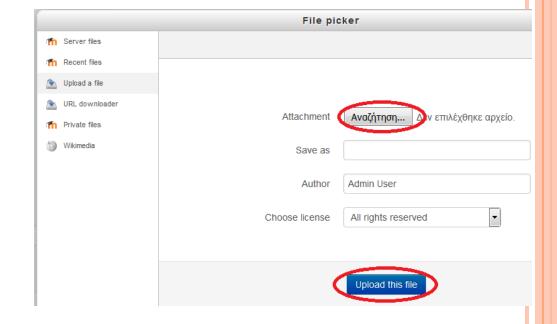

### Adding a new File ®

General

- Click the button with the plus(+)
- Click 'File' to Attachment topic
- Choose the File from your PC
- Click 'Upload this File'

- In order to Log out
- Click to your username at the right corner at the top
- o Click 'Log Out'