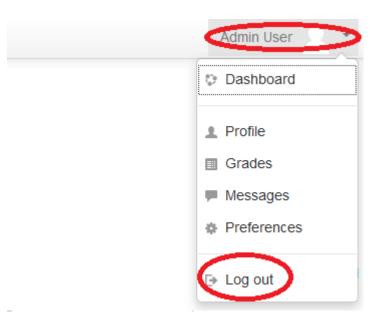

### Adding a new File ®

General

- Click the button with the plus(+)
- Click 'File' to Attachment topic
- Choose the File from your PC
- Click 'Upload this File'

- In order to Log out
- Click to your username at the right corner at the top
- o Click 'Log Out'