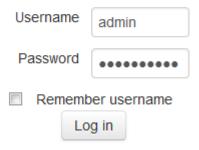

## Log in

- Write your username and password
- o Click 'Log in' button
- Then click Category 'Erasmus+: EL2Le Istanbul 2016'