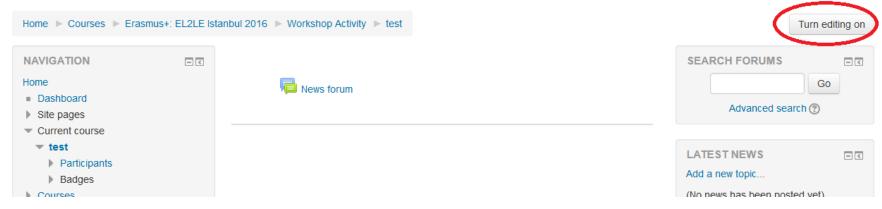

# Course categories: Erasmus+: EL2LE Istanbul 2016 / Workshop Activity Search courses: Go Test

- Click to your course's name
- In order to make changes to your Course
- o Click 'Turn Editing On'