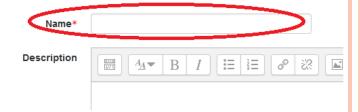

### + Add an activity or resource

- In order to Upload your Lesson Plan (Excel File)
- Click 'Add an Activity or Resource'
- Choose 'File'
- Click 'Add'
- Fill in the 'Name' with your Lesson's Name.