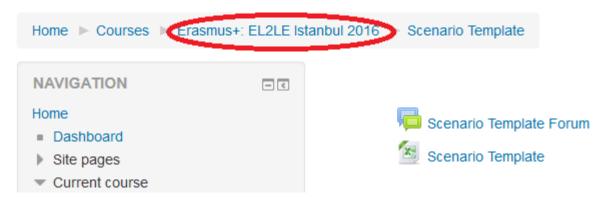

## Log in

- Write your username and password
- o Click 'Log in' button
- Then click Category 'Erasmus+: EL2Le Istanbul 2016'

## **Course categories**

► Erasmus+: "Early Learn to Learn Environment"

Erasmus+: EL2LE Istanbul 2016(1)

- In order to download the Scenario Template
- Click Course 'Scenario Template'
- Then click Excel File 'Scenario Template'