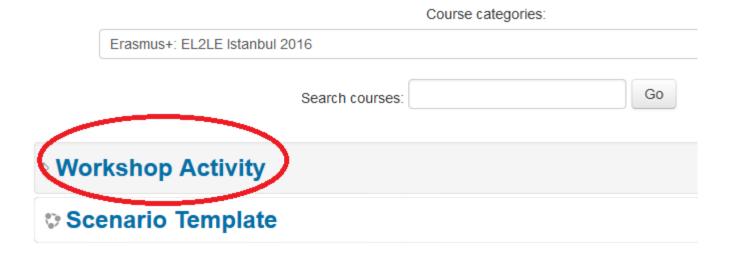

# **Scenario Template**

- When you have make your Lesson Plan, In order to Upload you Lesson to Moodle
- o Click Menu Title 'Erasmus+:EL2LE Istanbul 2016'
- Then click Category 'Workshop Activity'