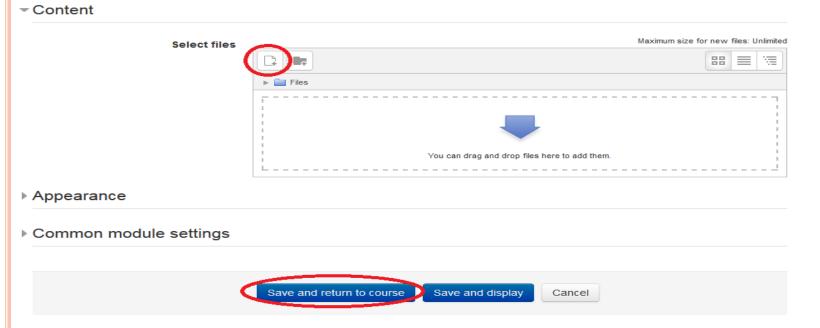

### Adding a new File ®

General

- Click the button with the plus(+)
- Click 'File' to Attachment topic
- Choose the File from your PC
- Click 'Upload this File'

- In order to Log out
- Click to your username at the right corner at the top
- o Click 'Log Out'