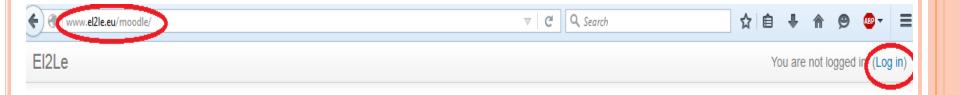

### El2Le

- o In order to Log in, write the URL www.el2le.eu/moodle
- Click 'Log in' button