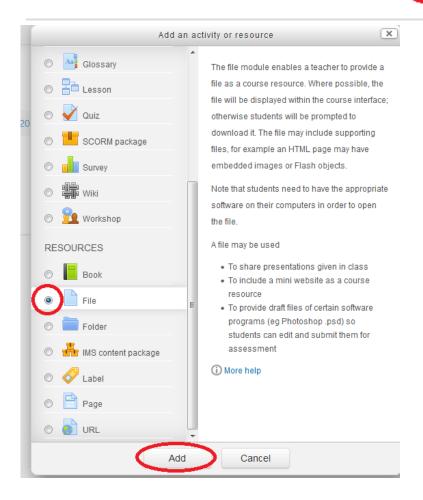

### + Add an activity or resource

- In order to Upload your Lesson Plan (Excel File)
- Click 'Add an Activity or Resource'
- Choose 'File'
- Click 'Add'
- Fill in the 'Name' with your Lesson's Name.